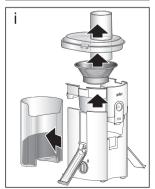

# 拆卸

1. 关闭开关,将开关(2)旋转至"0"位置,然后拔出电源(如图h)。

型号J700/J500:将果汁出口(10a)竖立起来,滴于剩余果汁。

- 2. 拔出食物推入器(9)。松开扣臂, 使顶盖解除锁定, 拆卸顶盖(如图h)。
- 3. 将果汁容器里面的残余果肉倒入果渣容器中。
- 4. 将果汁容器(5)连同过滤网(6)—起拆下,将过滤网 从果汁容器上取下(如图i)。
- 5. 拉出果渣容器(4)(如图i)。
- 6. 用拇指和食指将果汁出口两侧往中间挤压以拆下 果汁出口(10a/10b)(如图j)。

- 2. Remove the pusher (9). Release the clamps to unlock the lid (fig. h). Remove the lid.
- 3. Slide rests of pulp from juice collector into the pulp container.
- Remove the juice collector (5) together with the filter (6). Take the filter out of the juice collector (fig. i).
- 5. Remove the pulp container (4) by pulling (fig. i).
- 6. Remove the juice spout (10a/10b) by pressing on both sides with thumb and forefinger at the check marks (fig. j).