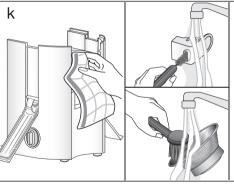

# Cleaning

- Always remove the plug from the socket first!
- Disassemble the appliance as described in «Disassembling».
- <u>Important:</u> Before dishwashing, pre-clean the filter and other parts with the brush and warm water to roughly remove the pulp.
- All detachable parts as well as the juice jug with lid and foam separator can be washed in a dishwasher or using warm water and normal dishwashing liquids (without abrasive/acidic substances). The plastic parts may discolour when processing food with a high pigment content (e. g. carrots): Use vegetable oil to pre-clean before using the dishwasher.
- Parts must not be placed uptight in the dishwasher to avoid deformation.
- Clean the motor part (1) with a damp cloth only