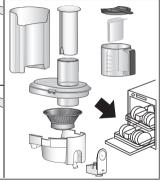

# 部件说明 (参见第四页)

- 1 马达座
- 2 开关
- 3 扣臂
- 4 果渣容器
- 5 果汁容器
- 6 讨滤网
- 7 顶盖
- 8 进料管
- 9 食物推入器
- 10a 带防滴漏装置的果汁出口(仅限型号J700、J500)
- 10b 果汁出口(仅限型号J300)
- 11 果汁杯盖
- 12 泡沫分隔网
- 13 果汁杯
- 14 贮线格
- 15 清洗刷

第一次使用此电器前,请先清洗各可拆卸部件(详见 "拆卸"与"清洗")