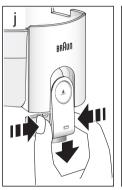

# 拆卸

1. 关闭开关,将开关(2)旋转至"0"位置,然后拔出电源(如图h)。

型号J700/J500:将果汁出口(10a)竖立起来,滴于剩余果汁。

- 2. 拔出食物推入器(9)。松开扣臂, 使顶盖解除锁定, 拆卸顶盖(如图h)。
- 3. 将果汁容器里面的残余果肉倒入果渣容器中。
- 4. 将果汁容器(5)连同过滤网(6)—起拆下,将过滤网 从果汁容器上取下(如图i)。
- 5. 拉出果渣容器(4)(如图i)。
- 6. 用拇指和食指将果汁出口两侧往中间挤压以拆下 果汁出口(10a/10b)(如图j)。

- 2. Remove the pusher (9). Release the clamps to unlock the lid (fig. h). Remove the lid.
- 3. Slide rests of pulp from juice collector into the pulp container.
- Remove the juice collector (5) together with the filter (6). Take the filter out of the juice collector (fig. i).
- 5. Remove the pulp container (4) by pulling (fig. i).
- 6. Remove the juice spout (10a/10b) by pressing on both sides with thumb and forefinger at the check marks (fig. j).