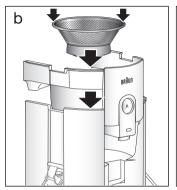

# 安装

- 1. 将果汁出口(10a/10b)安装到果汁容器上(如图a)。 用拇指和食指轻轻将果汁出口两侧往中间挤压。
- 将果汁容器(5)装入马达座(1)(如图b)。
- 3. 将过滤网(6)装到果汁容器上,将其按下,直到锁在马达联轴器上(如图b)。
- 将果渣容器(4)从马达座侧面装入,到尾部马达单元,直至衔接成功。务必保证卡口到位(如图c)。
- 5. 装入顶盖(7)(如图c)。将扣臂扣入顶盖的两凹槽, 向下压扣臂,听到咔嗒一声表示安装到位(如图d)。
- 6. 务必确保将果汁杯(13)装入果汁出口(10)下方(如图e)。果汁杯容量: 1250毫升。

# **Assembling**

- Assemble the juice spout (10a/10b) to the juice collector (fig. a). Slightly press together the sides of the juice spout with thumb and forefinger at the check marks.
- 2. Put the juice collector (5) on the motor part (1) (fig. b).
- 3. Place the filter (6) onto the juice collector and press it down until it locks on the motor coupling (fig b).
- Slide the pulp container (4) to the rear part of the motor unit until it connects. Be sure it snaps into place (fig. c).
- 5. Attach the lid (7) (fig. c). Attach both clamps to the lugs on the lid and push down firmly until you hear them snap into place (fig. d).
- 6. Make sure the juice jug (13) is placed underneath the juice spout (10) (fig. e). Capacity: 1250 ml.