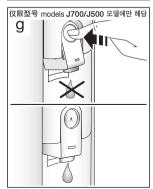

#### 防滴漏装置(仅限型号J700/J500)

若果汁出口(10a)设计为倾斜状,则可以起到防滴漏作用、积聚果汁、防止滴下。

关掉开关后,稍等几秒,直至果汁出口不再有汁液流出。按压果汁出口(10a)至倾斜位置(如图g)。

# Drip stop feature (only model J700/J500)

When the juice spout (10a) is in a tilted position it functions as a drip stop and collects the dripping juice:

Turn the appliance off, wait for a few seconds until the juice only drips from the appliance. Then push the spout (10a) to the tilted position (fig. g).