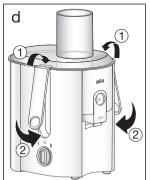

# 安装

- 1. 将果汁出口(10a/10b)安装到果汁容器上(如图a)。 用拇指和食指轻轻将果汁出口两侧往中间挤压。
- 将果汁容器(5)装入马达座(1)(如图b)。
- 3. 将过滤网(6)装到果汁容器上,将其按下,直到锁在马达联轴器上(如图b)。
- 将果渣容器(4)从马达座侧面装入,到尾部马达单元,直至衔接成功。务必保证卡口到位(如图c)。
- 5. 装入顶盖(7)(如图c)。将扣臂扣入顶盖的两凹槽, 向下压扣臂,听到咔嗒一声表示安装到位(如图d)。
- 6. 务必确保将果汁杯(13)装入果汁出口(10)下方(如图e)。果汁杯容量: 1250毫升。