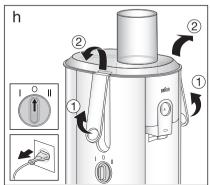

# 拆卸

1. 关闭开关,将开关(2)旋转至"0"位置,然后拔出电源(如图h)。

型号J700/J500:将果汁出口(10a)竖立起来,滴于剩余果汁。

- 2. 拔出食物推入器(9)。松开扣臂, 使顶盖解除锁定, 拆卸顶盖(如图h)。
- 3. 将果汁容器里面的残余果肉倒入果渣容器中。
- 4. 将果汁容器(5)连同过滤网(6)—起拆下,将过滤网 从果汁容器上取下(如图i)。
- 5. 拉出果渣容器(4)(如图i)。
- 6. 用拇指和食指将果汁出口两侧往中间挤压以拆下 果汁出口(10a/10b)(如图j)。

# **Disassembling**

Switch off the appliance by turning the switch (2) to position «O» and unplug it (fig. h).
 Model J700/J500: Put juice spout (10a) in upright position to allow remaining juice to drain off.