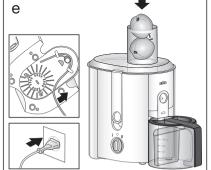

# 安装

- 1. 将果汁出口(10a/10b)安装到果汁容器上(如图a)。 用拇指和食指轻轻将果汁出口两侧往中间挤压。
- 将果汁容器(5)装入马达座(1)(如图b)。
- 3. 将过滤网(6)装到果汁容器上,将其按下,直到锁在马达联轴器上(如图b)。
- 将果渣容器(4)从马达座侧面装入,到尾部马达单元,直至衔接成功。务必保证卡口到位(如图c)。
- 5. 装入顶盖(7)(如图c)。将扣臂扣入顶盖的两凹槽, 向下压扣臂,听到咔嗒一声表示安装到位(如图d)。
- 6. 务必确保将果汁杯(13)装入果汁出口(10)下方(如图e)。果汁杯容量: 1250毫升。