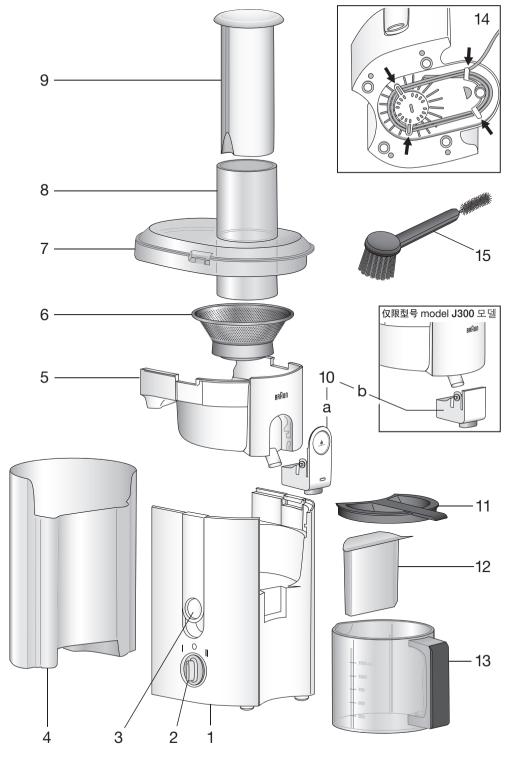

# 部件说明 (参见第四页)

- 1 马达座
- 2 开关
- 3 扣臂
- 4 果渣容器
- 5 果汁容器
- 6 讨滤网
- 7 顶盖
- 8 进料管
- 9 食物推入器
- 10a 带防滴漏装置的果汁出口(仅限型号J700、J500)
- 10b 果汁出口(仅限型号J300)
- 11 果汁杯盖
- 12 泡沫分隔网
- 13 果汁杯
- 14 贮线格
- 15 清洗刷

第一次使用此电器前,请先清洗各可拆卸部件(详见 "拆卸"与"清洗")

# Description (see p. 4)

- 1 Motor part
- 2 On/off switch
- 3 Clamps
- 4 Pulp container
- 5 Juicer collector
- 6 Filter
- 7 Lid
- 8 Filling shaft
- 9 Pusher
- 10a Juice spout with drip stop feature (only model J700/J500)
- 10b Juice spout (only model J300)
- 11 Juice jug lid

- 12 Foam separator
- 13 Juice jug
- 14 Cord storage
- 15 Cleaning brush

Before using for the first time, wash the detachable juicer parts (see "Disassembling" and "Cleaning").