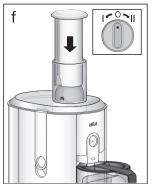

- Put fruits or vegetables into the filling shaft (8) (fig. e).
- Turn the switch (2) to position «I» or «II»:

fibrous fruits or vegetables

- Press slightly with the pusher (9) (fig. f). Add more fruits or vegetables while the motor is running.
- The amount of juice you extract depends on the nature of the fruits and vegetables.
- Fruit and vegetable juices contain valuable vitamins and minerals, which quickly deteriorate when they come into contact with oxygen or light. Drink juice fresh – right after it has been extracted.