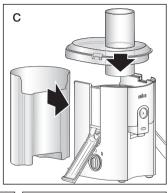

# 安装

- 1. 将果汁出口(10a/10b)安装到果汁容器上(如图a)。 用拇指和食指轻轻将果汁出口两侧往中间挤压。
- 将果汁容器(5)装入马达座(1)(如图b)。
- 3. 将过滤网(6)装到果汁容器上,将其按下,直到锁在马达联轴器上(如图b)。
- 将果渣容器(4)从马达座侧面装入,到尾部马达单元,直至衔接成功。务必保证卡口到位(如图c)。
- 5. 装入顶盖(7)(如图c)。将扣臂扣入顶盖的两凹槽, 向下压扣臂,听到咔嗒一声表示安装到位(如图d)。
- 6. 务必确保将果汁杯(13)装入果汁出口(10)下方(如图e)。果汁杯容量: 1250毫升。

# **Assembling**

- Assemble the juice spout (10a/10b) to the juice collector (fig. a). Slightly press together the sides of the juice spout with thumb and forefinger at the check marks.
- 2. Put the juice collector (5) on the motor part (1) (fig. b).
- 3. Place the filter (6) onto the juice collector and press it down until it locks on the motor coupling (fig b).
- Slide the pulp container (4) to the rear part of the motor unit until it connects. Be sure it snaps into place (fig. c).
- 5. Attach the lid (7) (fig. c). Attach both clamps to the lugs on the lid and push down firmly until you hear them snap into place (fig. d).
- 6. Make sure the juice jug (13) is placed underneath the juice spout (10) (fig. e). Capacity: 1250 ml.