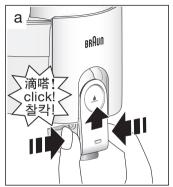

# 安装

- 1. 将果汁出口(10a/10b)安装到果汁容器上(如图a)。 用拇指和食指轻轻将果汁出口两侧往中间挤压。
- 将果汁容器(5)装入马达座(1)(如图b)。
- 3. 将过滤网(6)装到果汁容器上,将其按下,直到锁在马达联轴器上(如图b)。
- 将果渣容器(4)从马达座侧面装入,到尾部马达单元,直至衔接成功。务必保证卡口到位(如图c)。
- 5. 装入顶盖(7)(如图c)。将扣臂扣入顶盖的两凹槽, 向下压扣臂,听到咔嗒一声表示安装到位(如图d)。
- 6. 务必确保将果汁杯(13)装入果汁出口(10)下方(如图e)。果汁杯容量: 1250毫升。

# **Assembling**

- Assemble the juice spout (10a/10b) to the juice collector (fig. a). Slightly press together the sides of the juice spout with thumb and forefinger at the check marks.
- 2. Put the juice collector (5) on the motor part (1) (fig. b).
- 3. Place the filter (6) onto the juice collector and press it down until it locks on the motor coupling (fig b).
- Slide the pulp container (4) to the rear part of the motor unit until it connects. Be sure it snaps into place (fig. c).
- 5. Attach the lid (7) (fig. c). Attach both clamps to the lugs on the lid and push down firmly until you hear them snap into place (fig. d).
- 6. Make sure the juice jug (13) is placed underneath the juice spout (10) (fig. e). Capacity: 1250 ml.